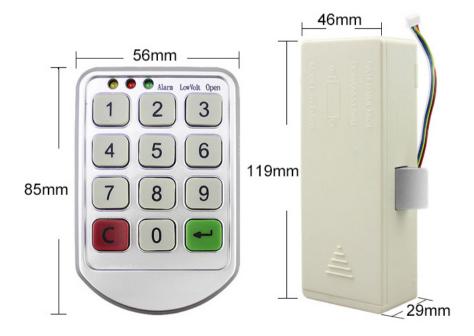

## **Specifications**

| Front plate    | 84.8 X 56mm                  | Transient current                 | <=250mA                                        |
|----------------|------------------------------|-----------------------------------|------------------------------------------------|
| Backplate      | 118 X 46mm                   | Work current for operating keypad | <=20mA                                         |
| Use time       | More than 100 thousand times | Ant-static current                | Anti-air discharge 15KV, contact discharge 8KV |
| Power supply   | 4 pcs AAA alkaline batteries | Working temperature               | -25°C~65°C                                     |
| Static current | When indicating LED tum off, | Working humidity                  | 50%~95%RH                                      |
|                | static current <= 5uA        |                                   |                                                |

## **Dimensions**